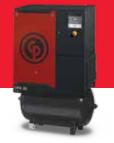

### CPA Series 7,5 - 20 HP / 5,5 - 15 kW

# The ultimate all-in-one solution

Chicago Pneumatic introduced the CPA Series more than a decade ago. And in this period of time a strong reputation of quality and top performance was built. But, apart from this remarkable past, the design and philosophy have evolved to match new customer needs: a beautiful all-in-one, powerful and silent screw compressor. That's what the CPA Series is!

A seamless product in terms of user-friendliness, reliability and life duration, which makes this series, "the screw compressor" for tough and hard working conditions.

CPA 20 - 500L

Low noise levels

Insulation foam, deflectors and antivibration pads assure low noise levels.