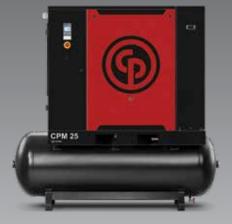

### CPA Series 7,5 - 20 HP / 5,5 - 15 kW

# The ultimate all-in-one solution

Chicago Pneumatic introduced the CPA Series more than a decade ago. And in this period of time a strong reputation of quality and top performance was built. But, apart from this remarkable past, the design and philosophy have evolved to match new customer needs: a beautiful all-in-one, powerful and silent screw compressor. That's what the CPA Series is!

A seamless product in terms of user-friendliness, reliability and life duration, which makes this series, "the screw compressor" for tough and hard working conditions.

CPA 20 - 500L

Low noise levels

Insulation foam, deflectors and antivibration pads assure low noise levels.

#### Innovative design concept

The CPA Series can be configured as an ultimate all-inone solution that includes:

- Air receiver 270 or 500L (available for units up to 30HP)
- Refrigerant dryer
- Automatic drain

Tank Mounted models are available on 270 and 500L air vessels.

For weights and part numbers, please contact your local customer center.

All units are also available in 60 Hz, please contact your local sales representative for more information.