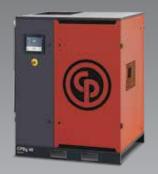

### CPA Series 7,5 - 20 HP / 5,5 - 15 kW

# The ultimate all-in-one solution

Chicago Pneumatic introduced the CPA Series more than a decade ago. And in this period of time a strong reputation of quality and top performance was built. But, apart from this remarkable past, the design and philosophy have evolved to match new customer needs: a beautiful all-in-one, powerful and silent screw compressor. That's what the CPA Series is!

A seamless product in terms of user-friendliness, reliability and life duration, which makes this series, "the screw compressor" for tough and hard working conditions.

CPA 20 - 500L

Low noise levels

Insulation foam, deflectors and antivibration pads assure low noise levels.

#### Innovative design concept

The CPA Series can be configured as an ultimate all-inone solution that includes:

- Air receiver 270 or 500L (available for units up to 30HP)
- Refrigerant dryer
- Automatic drain