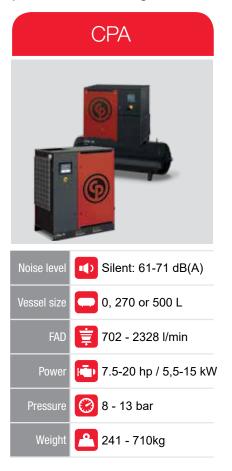

### CPA Series 7,5 - 20 HP / 5,5 - 15 kW

Forget about complex and costly installations. Simply connect the power, connect the piping and press START!

| Technical Table | 槖 [l/min]        |                   |                   | нīр |     | •                       | Ю                                     |
|-----------------|------------------|-------------------|-------------------|-----|-----|-------------------------|---------------------------------------|
| Туре            | 8 bar<br>version | 10 bar<br>version | 13 bar<br>version | HP  | kW  | dB(A)                   | L x W x H (mm)                        |
| Base mounted    |                  |                   |                   |     |     | Base Mounted (+ Dryer ) |                                       |
| CPA 7,5         | 882              | 702               | na                | 7,5 | 5,5 | 62                      | 1065 x 665 x 1070 (1065 x 665 x 1070) |
| CPA 10          | 1242             | 1080              | 828               | 10  | 7,5 | 63                      | 1065 x 665 x 1070 (1065 x 665 x 1070) |
| CPA 15          | 1674             | 1506              | 1212              | 15  | 11  | 65                      | 1065 x 665 x 1070 (1065 x 665 x 1070) |
| CPA 20          | 2328             | 2106              | 1686              | 20  | 15  | 67                      | 1065 x 665 x 1070 (1065 x 665 x 1070) |