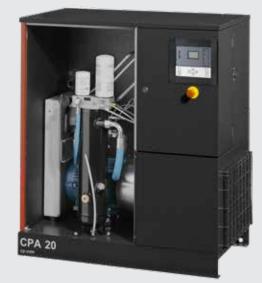

### CPA Series 7,5 - 20 HP / 5,5 - 15 kW

# The ultimate all-in-one solution

Chicago Pneumatic introduced the CPA Series more than a decade ago. And in this period of time a strong reputation of quality and top performance was built. But, apart from this remarkable past, the design and philosophy have evolved to match new customer needs: a beautiful all-in-one, powerful and silent screw compressor. That's what the CPA Series is!

A seamless product in terms of user-friendliness, reliability and life duration, which makes this series, "the screw compressor" for tough and hard working conditions.

CPA 20 - 500L

Low noise levels

Insulation foam, deflectors and antivibration pads assure low noise levels.

Easy and fast maintenance

Enabled by good positioning of service items: belts, oil and filters.

ES4000

A unique control unit, specially programmed for energy saving.

Built to last

Designed for continuous duty and very hard working conditions.

Small footprint

Compresses, stores and processes air using just 1,5 m<sup>2</sup>.

#### Innovative design concept

The CPA Series can be configured as an ultimate all-inone solution that includes:

- Air receiver 270 or 500L (available for units up to 30HP)
- Refrigerant dryer
- Automatic drain