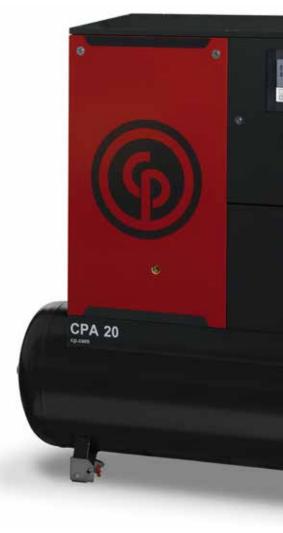

### CPA Series 7,5 - 20 HP / 5,5 - 15 kW

# The ultimate all-in-one solution

Chicago Pneumatic introduced the CPA Series more than a decade ago. And in this period of time a strong reputation of quality and top performance was built. But, apart from this remarkable past, the design and philosophy have evolved to match new customer needs: a beautiful all-in-one, powerful and silent screw compressor. That's what the CPA Series is!

A seamless product in terms of user-friendliness, reliability and life duration, which makes this series, "the screw compressor" for tough and hard working conditions.

CPA 20 - 500L

Low noise levels

Insulation foam, deflectors and antivibration pads assure low noise levels.