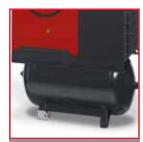

#### Innovative design concept

The CPA Series can be configured as an ultimate all-inone solution that includes:

- Air receiver 270 or 500L (available for units up to 30HP)
- Refrigerant dryer
- Automatic drain

Tank Mounted models are available on 270 and 500L air vessels.

For weights and part numbers, please contact your local customer center.

All units are also available in 60 Hz, please contact your local sales representative for more information.