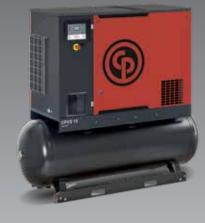

### CPA Series 7,5 - 20 HP / 5,5 - 15 kW

# The ultimate all-in-one solution

Chicago Pneumatic introduced the CPA Series more than a decade ago. And in this period of time a strong reputation of quality and top performance was built. But, apart from this remarkable past, the design and philosophy have evolved to match new customer needs: a beautiful all-in-one, powerful and silent screw compressor. That's what the CPA Series is!

A seamless product in terms of user-friendliness, reliability and life duration, which makes this series, "the screw compressor" for tough and hard working conditions.

CPA 20 - 500L

Low noise levels

Insulation foam, deflectors and antivibration pads assure low noise levels.

#### Innovative design concept

The CPA Series can be configured as an ultimate all-inone solution that includes:

- Air receiver 270 or 500L (available for units up to 30HP)
- Refrigerant dryer
- Automatic drain

Tank Mounted models are available on 270 and 500L air vessels.

For weights and part numbers, please contact your local customer center.

All units are also available in 60 Hz, please contact your local sales representative for more information.