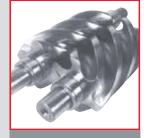

# The ultimate all-in-one solution

Chicago Pneumatic introduced the CPA Series more than a decade ago. And in this period of time a strong reputation of quality and top performance was built. But, apart from this remarkable past, the design and philosophy have evolved to match new customer needs: a beautiful all-in-one, powerful and silent screw compressor. That's what the CPA Series is!

A seamless product in terms of user-friendliness, reliability and life duration, which makes this series, "the screw compressor" for tough and hard working conditions.

CPA 20 - 500L

Low noise levels

Insulation foam, deflectors and antivibration pads assure low noise levels.